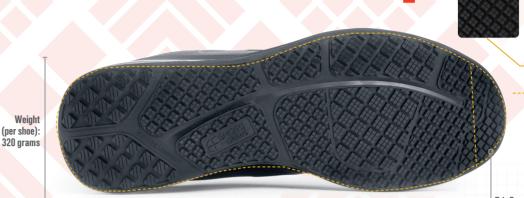

## SUPERIOR SFC SLIP RESISTANT OUTSOLE

- Added depth for improved durability and wear time.
- Larger surface area covered by the outsole provides better slip-resistance.

TripGuard - Allows ease of movement between different surfaces

## Superior SFC SLIP-RESISTANT outsole.

Polyester lining

Synthetic/Mesh upper