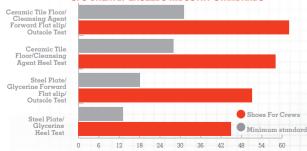

## SFC GREATLY EXCEEDS INDUSTRY STANDARDS

Slip Resistance Test EN ISO 13287:2012, performed by TUV Rheinland LGA Products GmbH in Leipzig, Germany during August 2018\* On a scale where 0.0 is the absence of friction and 1.0 is very high friction (e.g. dry carpet), SFC rated .63 – more than tripling the .18 minimum standard. All SFC shoes use the Shoes For Crews patented slip-resistant outsole. Product tested: BRIDGETOWN 28740