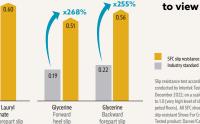

## SIZE: EU 36-48, UK 3-13 | 53L FO SR LG (任 K EN ISO 20345:2022 [S3L FO SR LG] UNISEX: 79112 BLACK

| DATA GUIDE                                    |                           |                                                                                                                                                                                                                                                                                                                                                                                                                                                                                                                                                                                                                                                                                                                                                                                                                                                                                                                                                                                                                                                                                                                                                                                                                                                                                                                                                                                                                                                                                                                                                                                                                                                                                                                                                                                                                                                                                                                                                                                                                                                                                                                                |
|-----------------------------------------------|---------------------------|--------------------------------------------------------------------------------------------------------------------------------------------------------------------------------------------------------------------------------------------------------------------------------------------------------------------------------------------------------------------------------------------------------------------------------------------------------------------------------------------------------------------------------------------------------------------------------------------------------------------------------------------------------------------------------------------------------------------------------------------------------------------------------------------------------------------------------------------------------------------------------------------------------------------------------------------------------------------------------------------------------------------------------------------------------------------------------------------------------------------------------------------------------------------------------------------------------------------------------------------------------------------------------------------------------------------------------------------------------------------------------------------------------------------------------------------------------------------------------------------------------------------------------------------------------------------------------------------------------------------------------------------------------------------------------------------------------------------------------------------------------------------------------------------------------------------------------------------------------------------------------------------------------------------------------------------------------------------------------------------------------------------------------------------------------------------------------------------------------------------------------|
| Certification:                                | EN ISO 20345:2022 [S3L FC | SR LG]                                                                                                                                                                                                                                                                                                                                                                                                                                                                                                                                                                                                                                                                                                                                                                                                                                                                                                                                                                                                                                                                                                                                                                                                                                                                                                                                                                                                                                                                                                                                                                                                                                                                                                                                                                                                                                                                                                                                                                                                                                                                                                                         |
| Upper Material:                               | Recycled Microfibre       |                                                                                                                                                                                                                                                                                                                                                                                                                                                                                                                                                                                                                                                                                                                                                                                                                                                                                                                                                                                                                                                                                                                                                                                                                                                                                                                                                                                                                                                                                                                                                                                                                                                                                                                                                                                                                                                                                                                                                                                                                                                                                                                                |
| Lining Material:                              | Recycled Polyester        |                                                                                                                                                                                                                                                                                                                                                                                                                                                                                                                                                                                                                                                                                                                                                                                                                                                                                                                                                                                                                                                                                                                                                                                                                                                                                                                                                                                                                                                                                                                                                                                                                                                                                                                                                                                                                                                                                                                                                                                                                                                                                                                                |
| Midsole Material:                             | Recycled EVA              |                                                                                                                                                                                                                                                                                                                                                                                                                                                                                                                                                                                                                                                                                                                                                                                                                                                                                                                                                                                                                                                                                                                                                                                                                                                                                                                                                                                                                                                                                                                                                                                                                                                                                                                                                                                                                                                                                                                                                                                                                                                                                                                                |
| Outsole Material                              | Rubber                    | o constante da la constante da |
| Safety Toe Cap:                               | Composite                 | 63200                                                                                                                                                                                                                                                                                                                                                                                                                                                                                                                                                                                                                                                                                                                                                                                                                                                                                                                                                                                                                                                                                                                                                                                                                                                                                                                                                                                                                                                                                                                                                                                                                                                                                                                                                                                                                                                                                                                                                                                                                                                                                                                          |
| TESTING THE SLIP RESIS                        | TANCE OF OUR 4SG          | ٥. Ri                                                                                                                                                                                                                                                                                                                                                                                                                                                                                                                                                                                                                                                                                                                                                                                                                                                                                                                                                                                                                                                                                                                                                                                                                                                                                                                                                                                                                                                                                                                                                                                                                                                                                                                                                                                                                                                                                                                                                                                                                                                                                                                          |
| FOUR SEASONS GRIP OUTSOLE [EN ISO 20344:2021] |                           |                                                                                                                                                                                                                                                                                                                                                                                                                                                                                                                                                                                                                                                                                                                                                                                                                                                                                                                                                                                                                                                                                                                                                                                                                                                                                                                                                                                                                                                                                                                                                                                                                                                                                                                                                                                                                                                                                                                                                                                                                                                                                                                                |
| x177% 0.60                                    | % x268% 0.56              | Click or scan QR co<br>to view certificate                                                                                                                                                                                                                                                                                                                                                                                                                                                                                                                                                                                                                                                                                                                                                                                                                                                                                                                                                                                                                                                                                                                                                                                                                                                                                                                                                                                                                                                                                                                                                                                                                                                                                                                                                                                                                                                                                                                                                                                                                                                                                     |

Slip resistance test according to EN ISO 20344:2021. conducted by Intertek Testing Services Shenzhen Ltd., in December 2022: on a scale of 0.0 (without slin resistance to 1.0 (very high level of slip resistance, e.g. on dry carneted floors) All SEC shoes are fitted with the natented slip-resistant Shoes For O slip-resistant Shoes For Crews outsole. Tested product: Darver/Callan Mid (62209/62204).