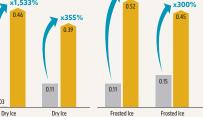

Sodium Laury Sodium Lauryl Forward heel slip Sulphate Forward heel slip Backward forepart slip Res. **TESTING THE SLIP RESISTANCE OF OUR 4SG** FOUR SEASONS GRIP OUTSOLE ON ICE [SATRA TM144:2021]

Forward heel slip

Z, S

Backward forepart slip

Slip resistance test according to SATRA TM144:2021, conducted by Intertek Testing Services Shenzhen Ltd., in December 2022; on a scale of 0.0 (without slip resistance to 1.0 (very high level of slip resistance, e.g. on dry carpeted floors). All SFC shoes are fitted with the pater slip-resistant Shoes For Crews outsole. Tested product: Darver/Callan Mid (62209/62204