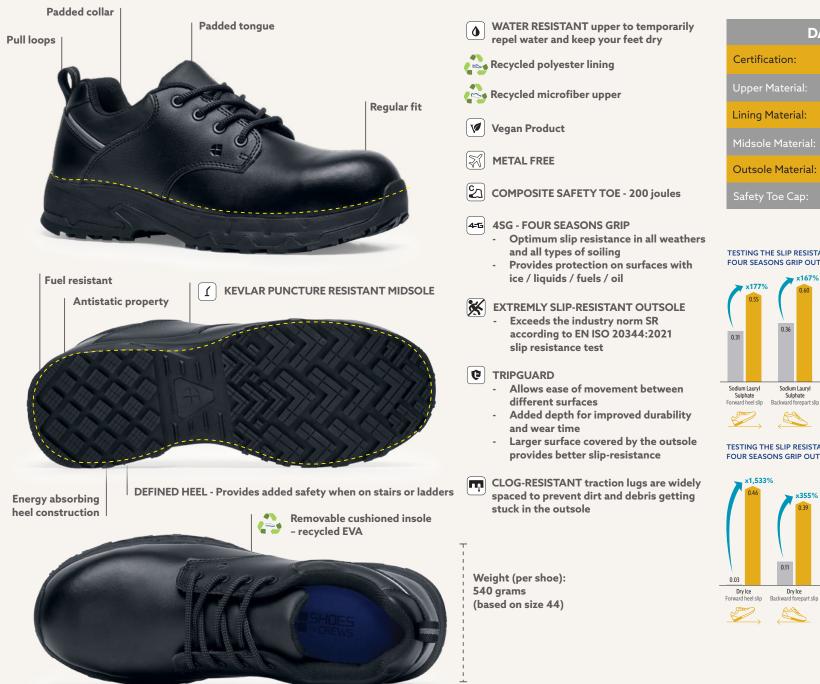

## **FORKHILL NCT** [S3L FO SR LG]

## SIZE: EU 36-48, UK 3-13 | 53L FO SR LG (任 K EN ISO 20345:2022 [S3L FO SR LG] UNISEX: 79112 BLACK

| DATA GUIDE                                    |                           |                                                                                                                                                                                                                                                                                                                                                                                                                                                                                                                                                                                                                                                                                                                                                                                                                                                                                                                                                                                                                                                                                                                                                                                                                                                                                                                                                                                                                                                                                                                                                                                                                                                                                                                                                                                                                                                                                                                                                                                                                                                                                                                                |
|-----------------------------------------------|---------------------------|--------------------------------------------------------------------------------------------------------------------------------------------------------------------------------------------------------------------------------------------------------------------------------------------------------------------------------------------------------------------------------------------------------------------------------------------------------------------------------------------------------------------------------------------------------------------------------------------------------------------------------------------------------------------------------------------------------------------------------------------------------------------------------------------------------------------------------------------------------------------------------------------------------------------------------------------------------------------------------------------------------------------------------------------------------------------------------------------------------------------------------------------------------------------------------------------------------------------------------------------------------------------------------------------------------------------------------------------------------------------------------------------------------------------------------------------------------------------------------------------------------------------------------------------------------------------------------------------------------------------------------------------------------------------------------------------------------------------------------------------------------------------------------------------------------------------------------------------------------------------------------------------------------------------------------------------------------------------------------------------------------------------------------------------------------------------------------------------------------------------------------|
| Certification:                                | EN ISO 20345:2022 [S3L FC | SR LG]                                                                                                                                                                                                                                                                                                                                                                                                                                                                                                                                                                                                                                                                                                                                                                                                                                                                                                                                                                                                                                                                                                                                                                                                                                                                                                                                                                                                                                                                                                                                                                                                                                                                                                                                                                                                                                                                                                                                                                                                                                                                                                                         |
| Upper Material:                               | Recycled Microfibre       |                                                                                                                                                                                                                                                                                                                                                                                                                                                                                                                                                                                                                                                                                                                                                                                                                                                                                                                                                                                                                                                                                                                                                                                                                                                                                                                                                                                                                                                                                                                                                                                                                                                                                                                                                                                                                                                                                                                                                                                                                                                                                                                                |
| Lining Material:                              | Recycled Polyester        |                                                                                                                                                                                                                                                                                                                                                                                                                                                                                                                                                                                                                                                                                                                                                                                                                                                                                                                                                                                                                                                                                                                                                                                                                                                                                                                                                                                                                                                                                                                                                                                                                                                                                                                                                                                                                                                                                                                                                                                                                                                                                                                                |
| Midsole Material:                             | Recycled EVA              |                                                                                                                                                                                                                                                                                                                                                                                                                                                                                                                                                                                                                                                                                                                                                                                                                                                                                                                                                                                                                                                                                                                                                                                                                                                                                                                                                                                                                                                                                                                                                                                                                                                                                                                                                                                                                                                                                                                                                                                                                                                                                                                                |
| Outsole Material                              | Rubber                    | o constante da la constante da |
| Safety Toe Cap:                               | Composite                 | 63200                                                                                                                                                                                                                                                                                                                                                                                                                                                                                                                                                                                                                                                                                                                                                                                                                                                                                                                                                                                                                                                                                                                                                                                                                                                                                                                                                                                                                                                                                                                                                                                                                                                                                                                                                                                                                                                                                                                                                                                                                                                                                                                          |
| TESTING THE SLIP RESIS                        | TANCE OF OUR 4SG          | ٥. Ri                                                                                                                                                                                                                                                                                                                                                                                                                                                                                                                                                                                                                                                                                                                                                                                                                                                                                                                                                                                                                                                                                                                                                                                                                                                                                                                                                                                                                                                                                                                                                                                                                                                                                                                                                                                                                                                                                                                                                                                                                                                                                                                          |
| FOUR SEASONS GRIP OUTSOLE [EN ISO 20344:2021] |                           |                                                                                                                                                                                                                                                                                                                                                                                                                                                                                                                                                                                                                                                                                                                                                                                                                                                                                                                                                                                                                                                                                                                                                                                                                                                                                                                                                                                                                                                                                                                                                                                                                                                                                                                                                                                                                                                                                                                                                                                                                                                                                                                                |
| x177% 0.60                                    | % x268% 0.56              | Click or scan QR co<br>to view certificate                                                                                                                                                                                                                                                                                                                                                                                                                                                                                                                                                                                                                                                                                                                                                                                                                                                                                                                                                                                                                                                                                                                                                                                                                                                                                                                                                                                                                                                                                                                                                                                                                                                                                                                                                                                                                                                                                                                                                                                                                                                                                     |