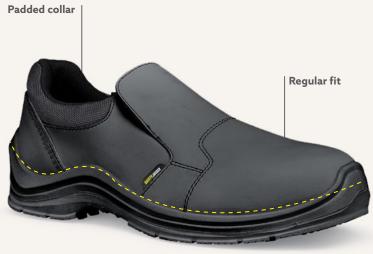

## DOLCE81 [S3 SRC]

**UNISEX:** 76236 BLACK

**Energy absorbing** 

heel construction

**SIZE:** EU 35-48, UK 2.5-13

s3 (6 性 EN ISO 20345:2011 [S3 SRC]

Coated leather upper

WATER RESISTANT upper to temporarily repel water and keep your feet dry