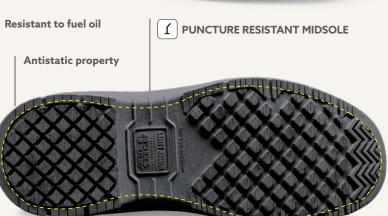

**EXTREMELY SLIP-RESISTANT OUTSOLE** 

- Exceeds the industry norm SR according to EN ISO 20344:2021 slip resistance test

## TRIPGUARD

- Allows ease of movement between different surfaces
- Added depth for improved durability and wear time
- Larger surface covered by the outsole provides better slip-resistance

CLOG-RESISTANT traction lugs are widely spaced to prevent dirt and debris getting stuck in the outsole