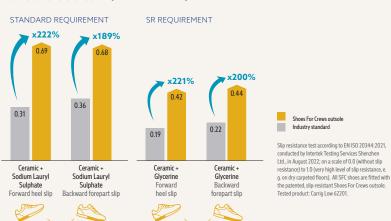

TESTING THE SLIP RESISTANCE
OF OUR SFC OUTSOLE [EN ISO 20344:2021]

Weight (per shoe): 691 grams (based on size 41)