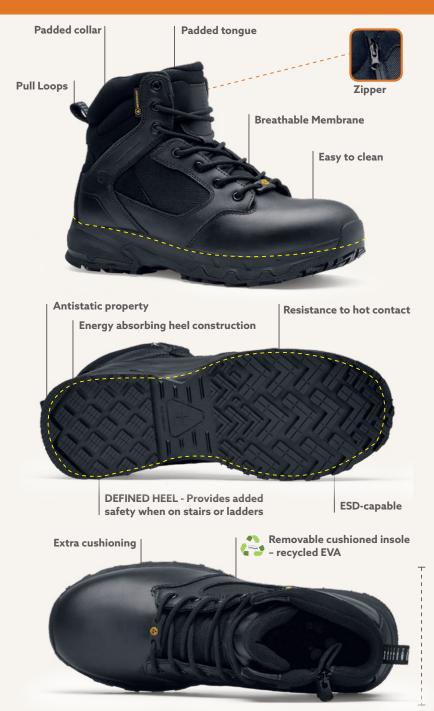

# **DEFENSE MID** [O6 HRO SR ESD LG]

**UNISEX:** 62210 BLACK | **SIZE:** EU 36-48, UK 3-13

## 여 HRO SR ESD LG CE K EN ISO 20347:2022 [O6 HRO SR ESD LG]

Leather / Mesh 츴 🛌 Recycled polyester lining

WATERPROOF upper to permanently repel water ۵ and keep your feet dry

X **Metal Free** 

MVT Test Method EN ISO 20345 - 41.2 mg/cm<sup>2</sup> ø ISO 16604 Resistant to blood borne pathogens

Breathable lining material made from 100% recycled plastic bottles

Also available:

Weight (per shoe): 508 grams (based on size 39)

6" or 15.2 cm shaft height

### DATA GUIDE

- Certification: EN ISO 20347:2022 [O6 HRO SR ESD LG]
- Upper Material: Leather / Mesh
- Lining Material: Recycled Polyester
- Midsole Material: EVA

Outsole Material: Rubber

Click or scan QR code