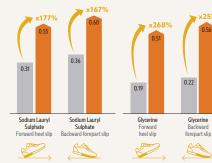

### TESTING THE SLIP RESISTANCE OF OUR 4SG FOUR SEASONS GRIP OUTSOLE [EN ISO 20344:2021]

to view certificate

#### SFC slip resistance Industry standard

Slip resistance test according to EN ISO 20344:2021, unducted by Intertek Testing Services Shenzhen Ltd., ir December 2022: on a scale of 0.0 (without slip resistance to 1.0 (very high level of slip resistance, e.g. on dry carted floors). All SFC shoes are fitted with the patented slip-resistant Shoes For Crews outsole Tested product: Darver/Callan Mid (62209/62204)