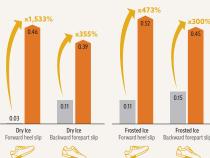

TESTING THE SLIP RESISTANCE OF OUR 4SG FOUR SEASONS GRIP OUTSOLE ON ICE [SATRA TM144:2021]

test according to SATRA TM144:2021, onducted by Intertek Testing Services Shenzhen Ltd., in ember 2022; on a scale of 0.0 (without slip resistance) to 1.0 (verv high level of slip resistance, e.g. on dry carpeted floors). All SFC shoes are fitted with the patente slip-resistant Shoes For Crews outsole Tested product: Darver/Callan Mid (62209/62204