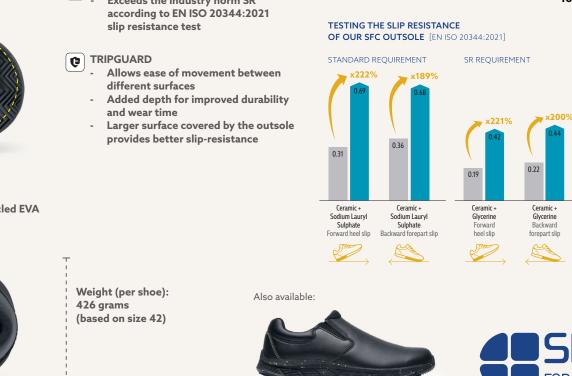

## Cater II ECO: 42338

DATA GUIDE

EN ISO 20347:2022 [OB E SR

Shoes For Crews outsole Industry standard

Click or scan QR code

To view certificate

Slip resistance test according to EN ISO 20344:2021 conducted by Intertek Testing Services Shenzhen Ltd., in August 2022; on a scale of 0.0 (without slip resistance) to 1.0 (very high level of slip resistance, e. g. on dry carpeted floors). All SFC shoes are fitted with the patented, slip-resistant Shoes For Crews outsole Tested product: Carrig Low 62201.