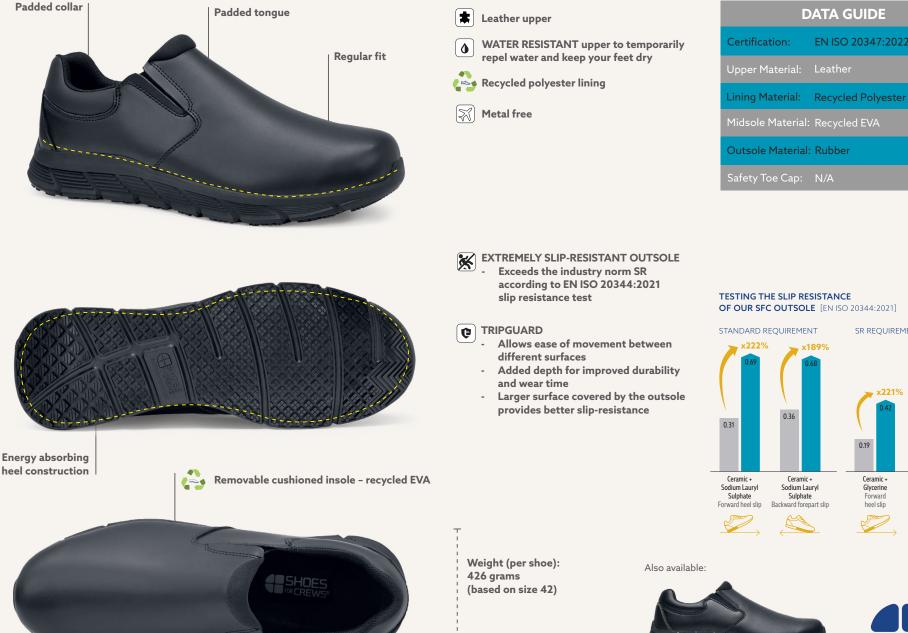

## OB SR < 또 EN ISO 20347:2022 [OB E SR]

## Cater II ECO: 42338

DATA GUIDE

EN ISO 20347:2022 [OB E SR

Shoes For Crews outsole Industry standard

Click or scan QR code

To view certificate

Slip resistance test according to EN ISO 20344:2021 conducted by Intertek Testing Services Shenzhen Ltd., in August 2022; on a scale of 0.0 (without slip resistance) to 1.0 (very high level of slip resistance, e. g. on dry carpeted floors). All SFC shoes are fitted with the patented, slip-resistant Shoes For Crews outsole Tested product: Carrig Low 62201.